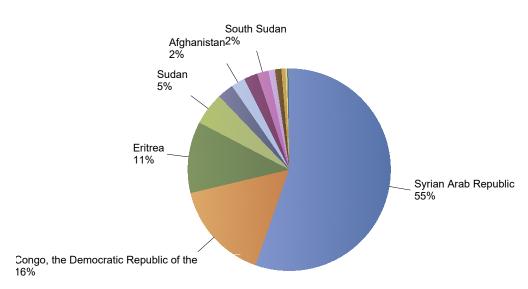

# Influx of asylum resettlement in The Netherlands (with the exception of 1:1 resettlement Turkey) Source: METiS

Total resettlement influx in The Netherlands

Current calendar year:

| Country of                                     | 2023 |     |     |     |     |     |     |     |     |     |       |      |
|------------------------------------------------|------|-----|-----|-----|-----|-----|-----|-----|-----|-----|-------|------|
| citizenship                                    | Jan  | Feb | Mar | Apr | May | Jun | Aug | Sep | Oct | Nov | Total | Perc |
|                                                |      |     |     |     |     |     |     |     |     |     |       |      |
| Syrian Arab<br>Republic                        | 16   | *   | 115 | 117 | 114 | *   | *   | *   | 22  | 44  | 428   | 55%  |
| Congo, the<br>Democratic<br>Republic of<br>the | *    | *   | *   | *   | *   | 5   | 25  | 85  | *   | *   | 123   | 16%  |
| Eritrea                                        | 23   | *   | 13  | *   | *   | *   | *   | *   | 31  | 16  | 88    | 11%  |
| Sudan                                          | *    | *   | *   | *   | *   | *   | *   | *   | 35  | *   | 40    | 5%   |
| Unknown                                        | *    | *   | *   | *   | *   | *   | *   | *   | *   | 20  | 20    | 3%   |
| Afghanistan                                    | *    | *   | *   | *   | *   | *   | *   | *   | *   | 12  | 17    | 2%   |
| Somalia                                        | *    | *   | *   | *   | *   | *   | *   | *   | 7   | 6   | 17    | 2%   |
| South Sudan                                    | *    | *   | *   | *   | *   | *   | *   | *   | 14  | *   | 14    | 2%   |
| Turkey                                         | *    | *   | *   | *   | *   | *   | *   | *   | *   | *   | 8     | 1%   |
| Yemen                                          | *    | *   | *   | 8   | *   | *   | *   | *   | *   | *   | 8     | 1%   |
| Pakistan                                       | *    | *   | *   | *   | *   | *   | *   | 5   | *   | *   | 5     | 1%   |
| Iraq                                           | *    | *   | *   | *   | *   | *   | *   | *   | *   | *   | *     | 0%   |
| Lebanon                                        | *    | *   | *   | *   | *   | *   | *   | *   | *   | *   | *     | 0%   |
| Stateless                                      | *    | *   | *   | *   | *   | *   | *   | *   | *   | *   | *     | 0%   |
| Total                                          | 43   | 7   | 134 | 131 | 117 | 6   | 29  | 91  | 109 | 106 | 773   | 100% |

<sup>\*</sup> To conceal the lowest figures, all values between 0 and 4 are replaced by asterisks.

Top nationalities asylum resettlement influx in the current year *Period:* 2023

Number of first asylum applications: 773