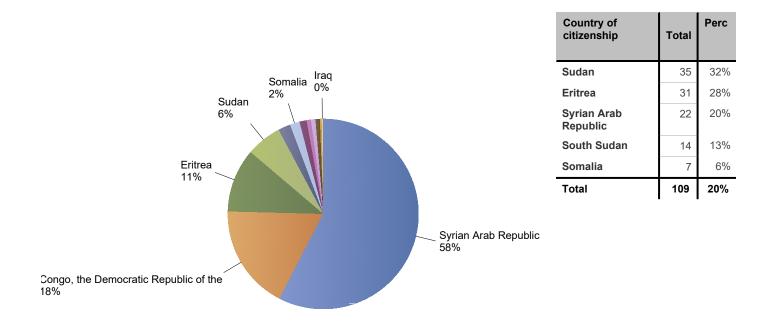

### Current calendar year:

| Country of                                  | 2023 |     |     |     |     |     |     |     |     |       |      |
|---------------------------------------------|------|-----|-----|-----|-----|-----|-----|-----|-----|-------|------|
| citizenship                                 | Jan  | Feb | Mar | Apr | Мау | Jun | Aug | Sep | Oct | Total | Perc |
|                                             |      |     |     |     |     |     |     |     |     |       |      |
| Syrian Arab<br>Republic                     | 16   | *   | 115 | 117 | 114 | *   | *   | *   | 22  | 384   | 58%  |
| Congo, the<br>Democratic<br>Republic of the | *    | *   | *   | *   | *   | 5   | 25  | 85  | *   | 119   | 18%  |
| Eritrea                                     | 23   | *   | 13  | *   | *   | *   | *   | *   | 31  | 72    | 11%  |
| Sudan                                       | *    | *   | *   | *   | *   | *   | *   | *   | 35  | 40    | 6%   |
| South Sudan                                 | *    | *   | *   | *   | *   | *   | *   | *   | 14  | 14    | 2%   |
| Somalia                                     | *    | *   | *   | *   | *   | *   | *   | *   | 7   | 11    | 2%   |
| Yemen                                       | *    | *   | *   | 8   | *   | *   | *   | *   | *   | 8     | 1%   |
| Afghanistan                                 | *    | *   | *   | *   | *   | *   | *   | *   | *   | 5     | 1%   |
| Pakistan                                    | *    | *   | *   | *   | *   | *   | *   | 5   | *   | 5     | 1%   |
| Turkey                                      | *    | *   | *   | *   | *   | *   | *   | *   | *   | 5     | 1%   |
| Iraq                                        | *    | *   | *   | *   | *   | *   | *   | *   | *   | *     | 0%   |
| Lebanon                                     | *    | *   | *   | *   | *   | *   | *   | *   | *   | *     | 0%   |
| Total                                       | 43   | 7   | 134 | 131 | 117 | 6   | 29  | 91  | 109 | 667   | 100% |

\* To conceal the lowest figures, all values between 0 and 4 are replaced by asterisks.

Top nationalities asylum resettlement influx in the current year *Period:* 2023 *Number of first asylum applications:* 667