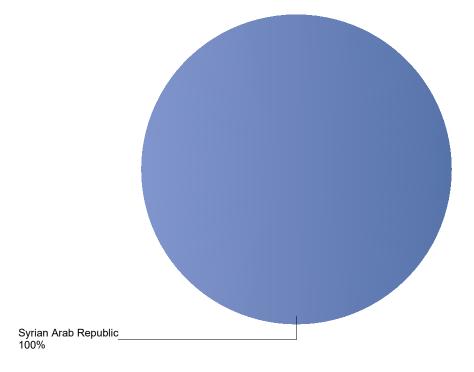

#### Current calendar year:

| Country of citizenship     | 2021 |     |     |     |     |     |     |     |     |     |     |       |      |
|----------------------------|------|-----|-----|-----|-----|-----|-----|-----|-----|-----|-----|-------|------|
| Citizensinp                | Jan  | Feb | Mar | Apr | May | Jun | Jul | Aug | Sep | Oct | Nov | Total | Perc |
| Syrian<br>Arab<br>Republic | 51   | 5   | *   | *   | *   | *   | *   | *   | *   | *   | *   | 56    | 100% |
| Total                      | 51   | 5   | *   | *   | *   | *   | *   | *   | *   | *   | *   | 56    | 100% |

#### Previous calendar year:

| Country of citizenship | 2020 | Perc |
|------------------------|------|------|
| Syrian Arab Republic   | 49   | 100% |
| Total                  | 49   | 100% |

Total asylum relocation influx in the current year

Period: 2021

Number of first asylum applications: 56

<sup>\*</sup> To conceal the lowest figures, all values between 0 and 4 are replaced by asterisks.

<sup>\*\*</sup> In September 2015 the Council of the European Union has taken two consecutive decisions to provide (temporary) support to Italy and Greece by relocating asylum applicants to other Member States of the EU. These decisions were valid for a period of two years.