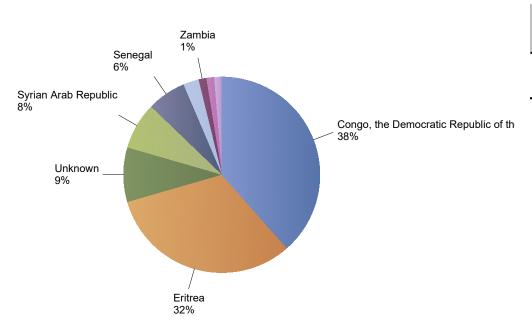

#### Current calendar year:

| Country of citizenship                |     | 2021 |     |     |     |     |     |       |      |  |
|---------------------------------------|-----|------|-----|-----|-----|-----|-----|-------|------|--|
|                                       | Jan | Mar  | Apr | Jun | Jul | Oct | Nov | Total | Perc |  |
|                                       |     |      |     |     |     |     |     |       |      |  |
| Congo, the Democratic Republic of the | *   | *    | *   | *   | *   | *   | 30  | 30    | 38%  |  |
| Eritrea                               | *   | *    | 19  | 6   | *   | *   | *   | 25    | 32%  |  |
| Unknown                               | *   | *    | *   | *   | *   | 5   | *   | 7     | 9%   |  |
| Syrian Arab Republic                  | *   | *    | *   | *   | *   | 6   | *   | 6     | 8%   |  |
| Senegal                               | *   | *    | *   | *   | *   | *   | *   | 5     | 6%   |  |
| Iran (Islamic Republic of)            | *   | *    | *   | *   | *   | *   | *   | *     | 3%   |  |
| South Sudan                           | *   | *    | *   | *   | *   | *   | *   | *     | 1%   |  |
| Stateless                             | *   | *    | *   | *   | *   | *   | *   | *     | 1%   |  |
| Zambia                                | *   | *    | *   | *   | *   | *   | *   | *     | 1%   |  |
| Total                                 | *   | *    | 21  | 8   | *   | 11  | 30  | 78    | 100% |  |

<sup>\*</sup> To conceal the lowest figures, all values between 0 and 4 are replaced by asterisks.

# Top nationalities asylum resettlement influx in the current year *Period*: 2021 *Number of first asylum applications*: 78