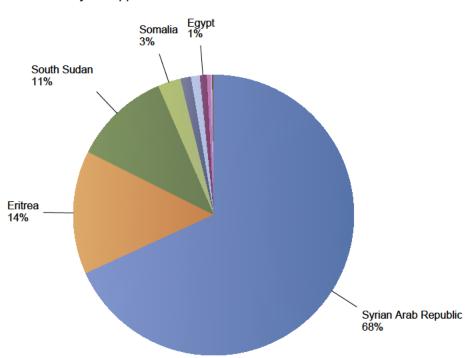

#### Current calendar year:

| Country of                                     |     |     |     |     |     |     |     |     |     |     |       |      |
|------------------------------------------------|-----|-----|-----|-----|-----|-----|-----|-----|-----|-----|-------|------|
| citizenship                                    | Jan | Feb | Mar | Apr | May | Jun | Aug | Sep | Oct | Nov | Total | Perc |
|                                                |     |     |     |     |     |     |     |     |     |     |       |      |
| Syrian Arab<br>Republic                        | *   | *   | 145 | *   | *   | *   | 35  | 139 | 12  | *   | 336   | 68%  |
| Eritrea                                        | *   | *   | *   | *   | *   | 19  | 5   | 5   | 41  | *   | 70    | 14%  |
| South Sudan                                    | *   | *   | *   | *   | *   | *   | *   | *   | 53  | *   | 55    | 11%  |
| Somalia                                        | *   | *   | *   | *   | *   | *   | *   | *   | 12  | *   | 13    | 3%   |
| Sudan                                          | *   | *   | *   | *   | *   | *   | *   | *   | 6   | *   | 6     | 1%   |
| Afghanistan                                    | *   | *   | *   | *   | *   | *   | *   | *   | *   | *   | 5     | 1%   |
| Egypt                                          | *   | *   | *   | *   | *   | *   | *   | *   | *   | *   | *     | 1%   |
| Congo, the<br>Democratic<br>Republic of<br>the | *   | *   | *   | *   | *   | *   | *   | *   | *   | Ŕ   | *     | 0%   |
| Cote d'Ivoire                                  | *   | *   | *   | *   | *   | *   | *   | *   | *   | *   | *     | 0%   |
| Niger                                          | *   | *   | *   | *   | *   | *   | *   | *   | *   | *   | *     | 0%   |
| Total                                          | *   | *   | 151 | *   | *   | 19  | 44  | 145 | 124 | *   | 493   | 100% |

# Top nationalities asylum resettlement influx in the current year *Period:* 2024

Number of first asylum applications: 493