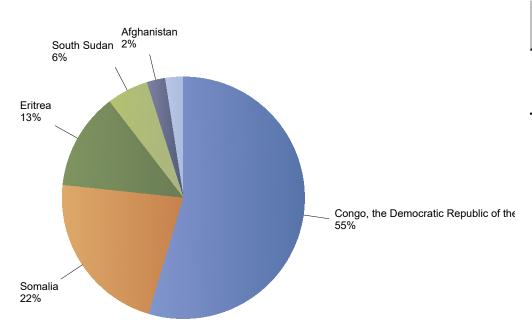

Top nationalities asylum resettlement influx in the current year

Period: 2025

Number of first asylum applications: 163

June 2025

| Country of citizenship | Total | Perc |
|------------------------|-------|------|
| Eritrea                | 18    | 58%  |
| South Sudan            | 9     | 29%  |
| Sudan                  | *     | 13%  |
| Total                  | 31    | 33%  |

#### Current calendar year:

| Country of citizenship                | 2025 |     |     |     |     |       |      |
|---------------------------------------|------|-----|-----|-----|-----|-------|------|
|                                       | Jan  | Feb | Apr | May | Jun | Total | Perc |
|                                       |      |     |     |     |     |       |      |
| Congo, the Democratic Republic of the | *    | *   | 35  | 54  | *   | 89    | 55%  |
| Somalia                               | *    | *   | *   | 36  | *   | 36    | 22%  |
| Eritrea                               | *    | *   | *   | *   | 18  | 21    | 13%  |
| South Sudan                           | *    | *   | *   | *   | 9   | 9     | 6%   |
| Afghanistan                           | *    | *   | *   | *   | *   | *     | 2%   |
| Sudan                                 | *    | *   | *   | *   | *   | *     | 2%   |
| Total                                 | *    | *   | 35  | 90  | 31  | 163   | 100% |