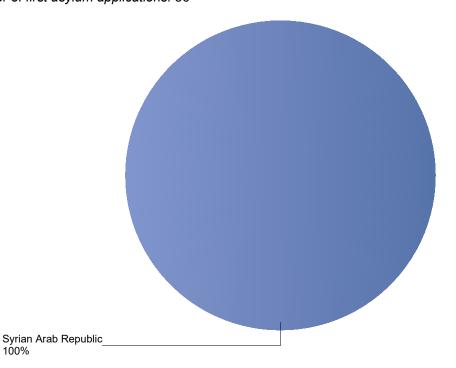

#### Influx of asylum relocation in The Netherlands Source: METiS

Total asylum relocation influx in The Netherlands

Current calendar year:

| Country of<br>citizenship  | 2021 |     |     |     |     |     |     |     |     |     |     |     |       |      |
|----------------------------|------|-----|-----|-----|-----|-----|-----|-----|-----|-----|-----|-----|-------|------|
| chizenanip                 | Jan  | Feb | Mar | Apr | Мау | Jun | Jul | Aug | Sep | Oct | Nov | Dec | Total | Perc |
| Syrian<br>Arab<br>Republic | 51   | 5   | *   | *   | *   | *   | *   | *   | *   | *   | *   | *   | 56    | 100% |
| Total                      | 51   | 5   | *   | *   | *   | *   | *   | *   | *   | *   | *   | *   | 56    | 100% |

Total asylum relocation influx in the current year *Period:* 2021 *Number of first asylum applications:* 56