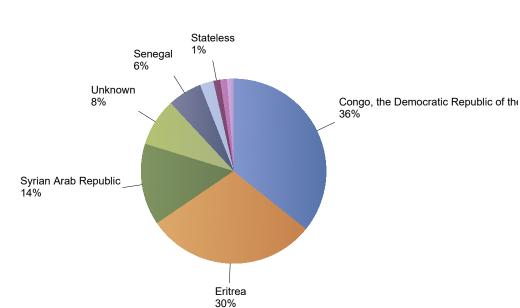

#### Current calendar year:

| Country of citizenship                   | 2021 |     |     |     |     |     |     |     |       |      |
|------------------------------------------|------|-----|-----|-----|-----|-----|-----|-----|-------|------|
|                                          | Jan  | Mar | Apr | Jun | Jul | Oct | Nov | Dec | Total | Perc |
|                                          |      |     |     |     |     |     |     |     |       |      |
| Congo, the Democratic<br>Republic of the | *    | *   | *   | *   | *   | *   | 30  | *   | 30    | 36%  |
| Eritrea                                  | *    | *   | 19  | 6   | *   | *   | *   | *   | 25    | 30%  |
| Syrian Arab Republic                     | *    | *   | *   | *   | *   | 6   | *   | 6   | 12    | 14%  |
| Unknown                                  | *    | *   | *   | *   | *   | 5   | *   | *   | 7     | 8%   |
| Senegal                                  | *    | *   | *   | *   | *   | *   | *   | *   | 5     | 6%   |
| Iran (Islamic Republic of)               | *    | *   | *   | *   | *   | *   | *   | *   | *     | 2%   |
| South Sudan                              | *    | *   | *   | *   | *   | *   | *   | *   | *     | 1%   |
| Stateless                                | *    | *   | *   | *   | *   | *   | *   | *   | *     | 1%   |
| Zambia                                   | *    | *   | *   | *   | *   | *   | *   | *   | *     | 1%   |
| Total                                    | *    | *   | 21  | 8   | *   | 11  | 30  | 6   | 84    | 100% |

\* To conceal the lowest figures, all values between 0 and 4 are replaced by asterisks.

Top nationalities asylum resettlement influx in the current year *Period:* 2021 *Number of first asylum applications:* 84