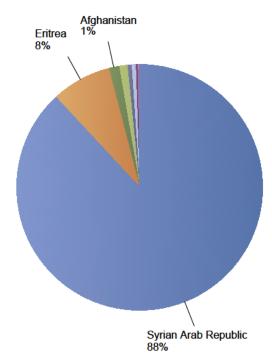

## Top nationalities asylum resettlement influx in the current year *Period:* 2024

Number of first asylum applications: 369

#### September 2024

| Country of citizenship  | Total | Perc |
|-------------------------|-------|------|
| Syrian Arab<br>Republic | 140   | 96%  |
| Eritrea                 | 5     | 3%   |
| Afghanistan             | *     | 1%   |
| Total                   | 146   | 33%  |