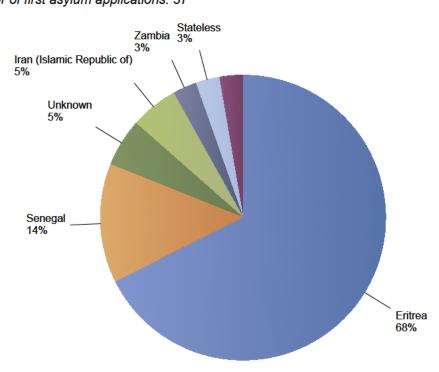

#### Current calendar year:

| Country of citizenship     | 2021 |     |     |     |     |       |      |
|----------------------------|------|-----|-----|-----|-----|-------|------|
|                            | Jan  | Mar | Apr | Jun | Jul | Total | Perc |
|                            |      |     |     |     |     |       |      |
| Eritrea                    | *    | *   | 19  | 6   | *   | 25    | 68%  |
| Senegal                    | *    | *   | *   | *   | *   | 5     | 14%  |
| Iran (Islamic Republic of) | *    | *   | *   | *   | *   | *     | 5%   |
| Unknown                    | *    | *   | *   | *   | *   | *     | 5%   |
| South Sudan                | *    | *   | *   | *   | *   | *     | 3%   |
| Stateless                  | *    | *   | *   | *   | *   | *     | 3%   |
| Zambia                     | *    | *   | *   | *   | *   | *     | 3%   |
| Total                      | *    | *   | 21  | 8   | *   | 37    | 100% |

# Top nationalities asylum resettlement influx in the current year *Period:* 2021 *Number of first asylum applications:* 37

Previous calendar year:

| Country of citizenship        | 2020 | Perc |
|-------------------------------|------|------|
| Syrian Arab<br>Republic       | 136  | 45%  |
| Sudan                         | 82   | 27%  |
| Unknown                       | 27   | 9%   |
| South Sudan                   | 21   | 7%   |
| Eritrea                       | 15   | 5%   |
| Somalia                       | 9    | 3%   |
| Iraq                          | *    | 1%   |
| Tunisia                       | *    | 1%   |
| Cameroon                      | *    | 0%   |
| Gambia                        | *    | 0%   |
| Jamaica                       | *    | 0%   |
| lran (Islamic<br>Republic of) | *    | 0%   |
| Total                         | 300  | 8%   |