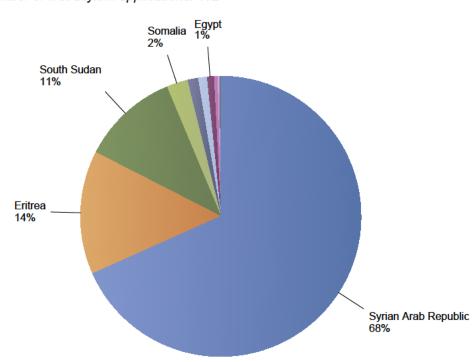

## Top nationalities asylum resettlement influx in the current year *Period*: 2024

Number of first asylum applications: 492

#### Current calendar year:

| Country of                                  | 2024 | 2024 |     |     |     |     |     |     |     |       |      |
|---------------------------------------------|------|------|-----|-----|-----|-----|-----|-----|-----|-------|------|
| citizenship                                 | Jan  | Feb  | Mar | Apr | May | Jun | Aug | Sep | Oct | Total | Perc |
| Syrian Arab                                 | *    | *    | 145 | *   | *   | *   | 35  | 139 | 12  | 336   | 68%  |
| Republic                                    |      |      | 143 |     |     |     | 55  | 100 | 12  | 000   | 0070 |
| Eritrea                                     | *    | *    | *   | *   | *   | 19  | 5   | 5   | 41  | 70    | 14%  |
| South Sudan                                 | *    | *    | *   | *   | *   | *   | *   | *   | 53  | 55    | 11%  |
| Somalia                                     | *    | *    | *   | *   | *   | *   | *   | *   | 12  | 12    | 2%   |
| Sudan                                       | *    | *    | *   | *   | *   | *   | *   | *   | 6   | 6     | 1%   |
| Afghanistan                                 | *    | *    | *   | *   | *   | *   | *   | *   | *   | 5     | 1%   |
| Egypt                                       | *    | *    | *   | *   | *   | *   | *   | *   | *   | *     | 1%   |
| Congo, the<br>Democratic<br>Republic of the | *    | *    | *   | *   | *   | *   | *   | *   | *   | *     | 0%   |
| Cote d'Ivoire                               | *    | *    | *   | *   | *   | *   | *   | *   | *   | *     | 0%   |
| Niger                                       | *    | *    | *   | *   | *   | *   | *   | *   | *   | *     | 0%   |
| Total                                       | *    | *    | 151 | *   | *   | 19  | 44  | 145 | 124 | 492   | 100% |