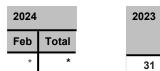

#### Current calendar year:

| Country of citizenship | 2024 |     |     |       |      |
|------------------------|------|-----|-----|-------|------|
|                        | Jan  | Feb | Mar | Total | Perc |
|                        |      |     |     |       |      |
| Syrian Arab Republic   | *    | *   | 145 | 148   | 95%  |
| Egypt                  | *    | *   | *   | *     | 3%   |
| South Sudan            | *    | *   | *   | *     | 1%   |
| Cote d'Ivoire          | *    | *   | *   | *     | 1%   |
| Total                  | *    | *   | 151 | 155   | 100% |

#### Previous calendar year:

| Country of citizenship                         | 2023 | Perc |
|------------------------------------------------|------|------|
| Syrian Arab<br>Republic                        | 428  | 53%  |
| Congo, the<br>Democratic<br>Republic of<br>the | 123  | 15%  |
| Eritrea                                        | 88   | 11%  |
| Sudan                                          | 40   | 5%   |
| Pakistan                                       | 26   | 3%   |
| Afghanistan                                    | 24   | 3%   |
| Unknown                                        | 20   | 2%   |
| Somalia                                        | 17   | 2%   |
| South Sudan                                    | 14   | 2%   |
| Turkey                                         | 8    | 1%   |
| Yemen                                          | 8    | 1%   |
| Iraq                                           | *    | 0%   |
| Lebanon                                        | *    | 0%   |
| Stateless                                      | *    | 0%   |
| Total                                          | 801  | 7%   |