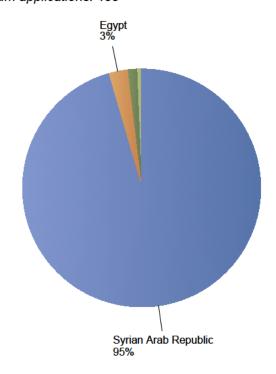

### Top nationalities asylum resettlement influx in the current year *Period:* 2024

Number of first asylum applications: 155

#### Current calendar year:

| Country of citizenship | 2024 |     |     |       |      |
|------------------------|------|-----|-----|-------|------|
|                        | Jan  | Feb | Mar | Total | Perc |
|                        |      |     |     |       |      |
| Syrian Arab Republic   | *    | *   | 145 | 148   | 95%  |
| Egypt                  | *    | *   | *   | *     | 3%   |
| South Sudan            | *    | *   | *   | *     | 1%   |
| Cote d'Ivoire          | *    | *   | *   | *     | 1%   |
| Total                  | *    | *   | 151 | 155   | 100% |

#### March 2024

| Country of citizenship  | Total | Perc |
|-------------------------|-------|------|
| Syrian Arab<br>Republic | 145   | 96%  |
| Egypt                   | *     | 3%   |
| South Sudan             | *     | 1%   |
| Total                   | 151   | 33%  |