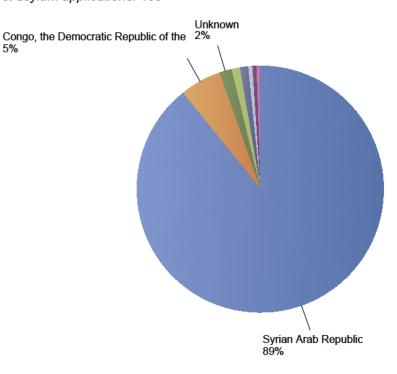

### Influx of asylum resettlement in The Netherlands (with the exception of 1:1 resettlement Turkey) Source: METiS

Total resettlement influx in The Netherlands

### Current calendar year:

| Country of citizenship                | 2022 |     |     |       |      |
|---------------------------------------|------|-----|-----|-------|------|
|                                       | Jan  | Feb | Mar | Total | Perc |
|                                       |      |     |     |       |      |
| Syrian Arab Republic                  | 113  | 29  | 23  | 165   | 89%  |
| Congo, the Democratic Republic of the | 5    | *   | 5   | 10    | 5%   |
| Unknown                               | *    | *   | *   | *     | 2%   |
| Iraq                                  | *    | *   | *   | *     | 1%   |
| Stateless                             | *    | *   | *   | *     | 1%   |
| Cambodia                              | *    | *   | *   | *     | 1%   |
| Cameroon                              | *    | *   | *   | *     | 1%   |
| Cote d'Ivoire                         | *    | *   | *   | *     | 1%   |
| Total                                 | 125  | 29  | 31  | 185   | 100% |

\* To conceal the lowest figures, all values between 0 and 4 are replaced by asterisks.

Top nationalities asylum resettlement influx in the current year *Period:* 2022 *Number of first asylum applications:* 185