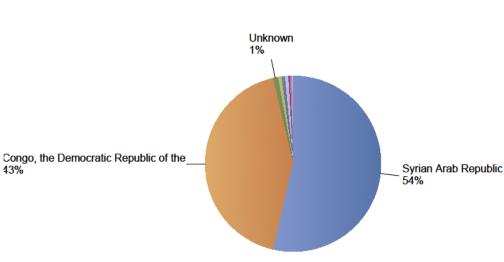

#### Current calendar year:

| Country of citizenship                | 2022 |     |     |     |     |     |       |              |
|---------------------------------------|------|-----|-----|-----|-----|-----|-------|--------------|
|                                       | Jan  | Feb | Mar | Apr | May | Jun | Total | Perc         |
|                                       |      |     |     |     |     |     |       |              |
| Syrian Arab Republic                  | 113  | 29  | 23  | 6   | *   | *   | 172   | 54%          |
| Congo, the Democratic Republic of the | 5    | *   | 5   | 17  | 106 | *   | 137   | 43%          |
| Unknown                               | *    | *   | *   | *   | *   | *   | *     | 1%           |
| Iraq                                  | *    | *   | *   | *   | *   | *   | *     | 1%           |
| Rwanda                                | *    | *   | *   | *   | *   | *   | *     | 1%           |
| Stateless                             | *    | *   | *   | *   | *   | *   | *     | 1%           |
| Cambodia                              | *    | *   | *   | *   | *   | *   | *     | 0%           |
| Cameroon                              | *    | *   | *   | *   | *   | *   | *     | 0%           |
| Cote d'Ivoire                         | *    | *   | *   | *   | *   | *   | *     | 0%           |
| Total                                 | 125  | 29  | 31  | 23  | 108 | 5   | 321   | 1 <b>00%</b> |