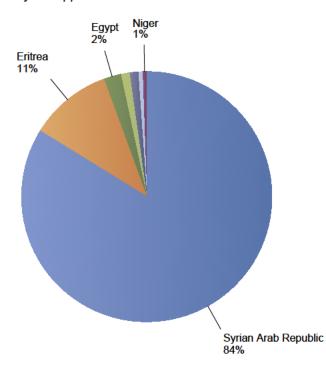

#### Current calendar year:

| Country of citizenship                | 2024 |     |     |     |     |     |       |      |
|---------------------------------------|------|-----|-----|-----|-----|-----|-------|------|
|                                       | Jan  | Feb | Mar | Apr | Мау | Jun | Total | Perc |
|                                       |      |     |     |     |     |     |       |      |
| Syrian Arab Republic                  | *    | *   | 145 | *   | *   | *   | 150   | 84%  |
| Eritrea                               | *    | *   | *   | *   | *   | 19  | 19    | 11%  |
| Egypt                                 | *    | *   | *   | *   | *   | *   | *     | 2%   |
| Congo, the Democratic Republic of the | *    | *   | *   | *   | *   | *   | *     | 1%   |
| South Sudan                           | *    | *   | *   | *   | *   | *   | *     | 1%   |
| Cote d'Ivoire                         | *    | *   | *   | *   | *   | *   | *     | 1%   |
| Niger                                 | *    | *   | *   | *   | *   | *   | *     | 1%   |
| Total                                 | *    | *   | 151 | *   | *   | 19  | 179   | 100% |

\* To conceal the lowest figures, all values between 0 and 4 are replaced by asterisks.

Top nationalities asylum resettlement influx in the current year *Period:* 2024 *Number of first asylum applications:* 179