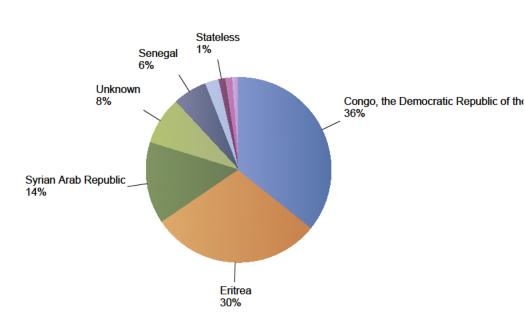

#### Current calendar year:

| Country of citizenship                   | 2021 |     |     |     |     |     |     |     |       |      |
|------------------------------------------|------|-----|-----|-----|-----|-----|-----|-----|-------|------|
|                                          | Jan  | Mar | Apr | Jun | Jul | Oct | Nov | Dec | Total | Perc |
|                                          |      |     |     |     |     |     |     |     |       |      |
| Congo, the Democratic<br>Republic of the | *    | *   | *   | *   | *   | *   | 30  | *   | 30    | 36%  |
| Eritrea                                  | *    | *   | 19  | 6   | *   | *   | *   | *   | 25    | 30%  |
| Syrian Arab Republic                     | *    | *   | *   | *   | *   | 6   | *   | 6   | 12    | 14%  |
| Unknown                                  | *    | *   | *   | *   | *   | 5   | *   | *   | 7     | 8%   |
| Senegal                                  | *    | *   | *   | *   | *   | *   | *   | *   | 5     | 6%   |
| Iran (Islamic Republic of)               | *    | *   | *   | *   | *   | *   | *   | *   | *     | 2%   |
| South Sudan                              | *    | *   | *   | *   | *   | *   | *   | *   | *     | 1%   |
| Stateless                                | *    | *   | *   | *   | *   | *   | *   | *   | *     | 1%   |
| Zambia                                   | *    | *   | *   | *   | *   | *   | *   | *   | *     | 1%   |
| Total                                    | *    | *   | 21  | 8   | *   | 11  | 30  | 6   | 84    | 100% |

# Top nationalities asylum resettlement influx in the current year *Period:* 2021 *Number of first asylum applications:* 84