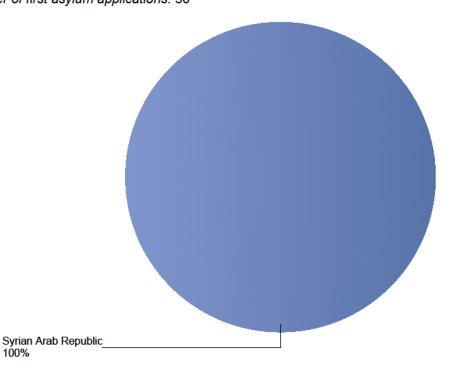

#### Influx of asylum relocation in The Netherlands Source: METiS

Total asylum relocation influx in The Netherlands

Current calendar year:

| Country of<br>citizenship  | 2021 |     |     |     |     |     |     |     |     |     |     |     |       |      |
|----------------------------|------|-----|-----|-----|-----|-----|-----|-----|-----|-----|-----|-----|-------|------|
| enzenamp                   | Jan  | Feb | Mar | Apr | May | Jun | Jul | Aug | Sep | Oct | Nov | Dec | Total | Perc |
| Syrian<br>Arab<br>Republic | 51   | 5   | *   | *   | *   | *   | *   | *   | *   | *   | *   | *   | 56    | 100% |
| Total                      | 51   | 5   | *   | *   | *   | *   | *   | *   | *   | *   | *   | *   | 56    | 100% |

Total asylum relocation influx in the current year *Period:* 2021 *Number of first asylum applications:* 56