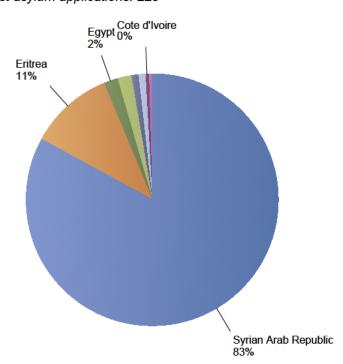

## Top nationalities asylum resettlement influx in the current year *Period:* 2024

Number of first asylum applications: 223

#### Current calendar year:

| Country of citizenship                | 2024 |     |     |     |     |     |     |       |      |
|---------------------------------------|------|-----|-----|-----|-----|-----|-----|-------|------|
|                                       | Jan  | Feb | Mar | Apr | May | Jun | Aug | Total | Perc |
|                                       |      |     |     |     |     |     |     |       |      |
| Syrian Arab Republic                  | *    | *   | 145 | *   | *   | *   | 35  | 185   | 83%  |
| Eritrea                               | *    | *   | *   | *   | *   | 19  | 5   | 24    | 11%  |
| Afghanistan                           | *    | *   | *   | *   | *   | *   | *   | *     | 2%   |
| Egypt                                 | *    | *   | *   | *   | *   | *   | *   | *     | 2%   |
| Congo, the Democratic Republic of the | *    | *   | *   | *   | *   | *   | *   | *     | 1%   |
| South Sudan                           | *    | *   | *   | *   | *   | *   | *   | *     | 1%   |
| Cote d'Ivoire                         | *    | *   | *   | *   | *   | *   | *   | *     | 0%   |
| Niger                                 | *    | *   | *   | *   | *   | *   | *   | *     | 0%   |
| Total                                 | *    | *   | 151 | *   | *   | 19  | 44  | 223   | 100% |