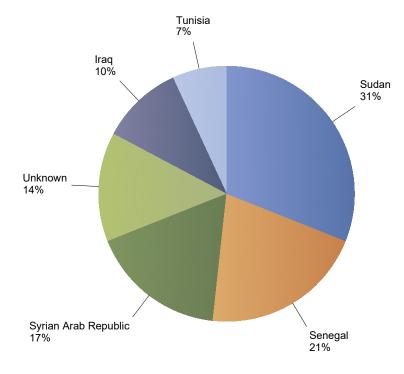

#### Current calendar year:

| Country of citizenship | 2020 |     |     |     |     |     |       |      |
|------------------------|------|-----|-----|-----|-----|-----|-------|------|
|                        | Jan  | Feb | Mar | Apr | May | Jun | Total | Perc |
| Sudan                  | 8    | *   | *   | *   | *   | *   | 9     | 31%  |
| Senegal                | *    | *   | 6   | *   | *   | *   | 6     | 21%  |
| Syrian Arab Republic   | *    | *   | 5   | *   | *   | *   | 5     | 17%  |
| Unknown                | *    | *   | *   | *   | *   | *   | *     | 14%  |
| Iraq                   | *    | *   | *   | *   | *   | *   | *     | 10%  |
| Tunisia                | *    | *   | *   | *   | *   | *   | *     | 7%   |
| Total                  | 10   | 7   | 12  | *   | *   | *   | 29    | 100% |

 $<sup>^{\</sup>star}$  To conceal the lowest figures, all values between 0 and 4 are replaced by asterisks.

Top nationalities asylum resettlement influx in the current year Period: 2020