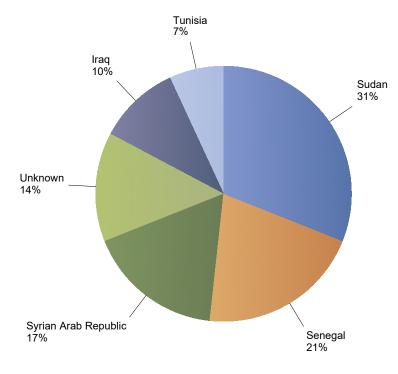

#### Current calendar year:

| Country of citizenship | 2020 |     |     |     |     |       |      |
|------------------------|------|-----|-----|-----|-----|-------|------|
|                        | Jan  | Feb | Mar | Apr | May | Total | Perc |
| Sudan                  | 8    | *   | *   | *   | *   | 9     | 31%  |
| Senegal                | *    | *   | 6   | *   | *   | 6     | 21%  |
| Syrian Arab Republic   | *    | *   | 5   | *   | *   | 5     | 17%  |
| Unknown                | *    | *   | *   | *   | *   | *     | 14%  |
| Iraq                   | *    | *   | *   | *   | *   | *     | 10%  |
| Tunisia                | *    | *   | *   | *   | *   | *     | 7%   |
| Total                  | 10   | 7   | 12  | *   | *   | 29    | 100% |

 $<sup>^{\</sup>star}$  To conceal the lowest figures, all values between 0 and 4 are replaced by asterisks.

Top nationalities asylum resettlement influx in the current year *Period*: 2020

Number of first asylum applications: 29